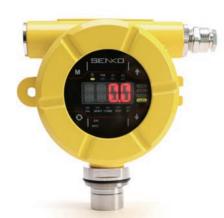

### **DESCRIPTION**

The SI-200E is a fixed gas detector installed in a place where potential gas hazard exists to measure oxygen, toxic gas and combustible gas. It shows not only the concentration of gas but also diagnostic result of the unit itself through the LED display and can be connected to the controller with a standard 4-20mA analog output communication or RS-485 digital communication. Also, it is available to input and set by connecting through Bluetooth.

#### **KEY FEATURE**

- Explosive proof structure
- 4-Digit display of concentration
- Long-distance transmission by 4-20mA, RS-485
- Connecting through Bluetooth.