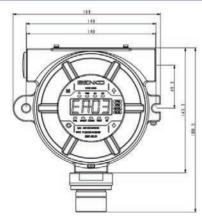

#### **SPECIFICATION**

| Model                  | SI-200E                                               |                                      |
|------------------------|-------------------------------------------------------|--------------------------------------|
| Dimensions             | 169mm (W) x 188.5mm (D) x 107mm (H)                   |                                      |
| Weight                 | 2.4kg                                                 |                                      |
| Operation Power        | DC: +24Vdc ±10%                                       |                                      |
| Power Consumption      | 3.6W @+24VDC                                          |                                      |
| Operation Mode Display | FND, Concentration of Gas, Alarm, Malfunction         |                                      |
| Relay                  | 1st Alarm, 2nd Alarm, Fault Alarm (Rated 2.0A @30vdc) |                                      |
| Analog Output Signal   | 4-20mA                                                |                                      |
| Digital Output Signal  | RS-485                                                |                                      |
| Measuring Type         | Diffusion                                             |                                      |
| Operating Temperature  | -40°C ~ 60°C                                          |                                      |
| IP                     | IP66                                                  |                                      |
| Input and Setting      | 4 Buttons & RS-485 & Bluetooth                        |                                      |
| Device Warranty        | 2 years                                               |                                      |
| Sensor Warranty        | 1 year                                                |                                      |
| Wireless interface     | RS-485 Modbus, HART (Option)                          |                                      |
| Certification          | ATEX                                                  | II 2 G Ex db IIC T6 Gb               |
|                        | IECEx                                                 | Ex db IIC T6 Gb                      |
|                        | etc.                                                  | EMC, RoHs2, RCM(ACMA&RSM), FCC, SIL2 |

## **DIMENSION** (Unit:mm)